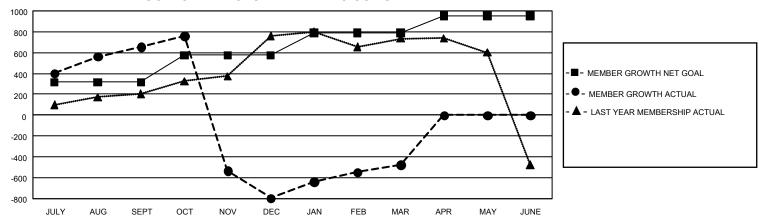

## GMT Constitutional Area 6, Group L

REPORT DOES NOT INCLUDE CLUBS IN UNDISTRICTED AREAS.

| Clubs                 |               |           |               | Members               |                         |                         |                                                    |
|-----------------------|---------------|-----------|---------------|-----------------------|-------------------------|-------------------------|----------------------------------------------------|
| RESULTS FOR 2021-2022 |               |           |               | RESULTS FOR 2021-2022 |                         |                         |                                                    |
| QUARTER               | NEW CLUB GOAL | NEW CLUBS | DROPPED CLUBS | QUARTER MEM           | IBER GROWTH NET<br>GOAL | MEMBER GROWTH<br>ACTUAL | DROPPED MEMBERS<br>ACTUAL (including<br>transfers) |
| JULY/AUG/SEPT         | 15            | 9         | 4             | JULY/AUG/SEPT         | 315                     | 905                     | 181                                                |
| OCT/NOV/DEC           | 15            | 4         | 2             | OCT/NOV/DEC           | 260                     | 318                     | 1,750                                              |
| JAN/FEB/MAR           | 6             | 4         | 0             | JAN/FEB/MAR           | 215                     | 405                     | 61                                                 |
| APR/MAY/JUNE          | 9             | 0         | 0             | APR/MAY/JUNE          | 160                     | 0                       | 0                                                  |

## GOALS AND ACTUAL MEMBERS CUMULATIVE

| DROPPED CLUBS: 6 |       | 165 CLUBS OF 319 ADDED 1<br>OR MORE NEW MEMBERS | GENDER DISTRIBUTION                 |                |  |
|------------------|-------|-------------------------------------------------|-------------------------------------|----------------|--|
|                  |       |                                                 | MALE                                | 6,708 (60.55%) |  |
|                  |       |                                                 | FEMALE                              | 4,370 (39.45%) |  |
| DROPPED MEMBERS  |       |                                                 | NON BINARY                          | 0 (0.00%)      |  |
| DECEASED         | 38    |                                                 | PREFER NOT TO ANSWER                | 0 (0.00%)      |  |
| CLUB CANCELLED   | 1,368 |                                                 | TOTAL FAMILY UNIT MEMBERS 6,4       |                |  |
| OTHER            | 586   | CLICK HERE FOR                                  | ,                                   |                |  |
| TOTAL            | 1,992 | CUMULATIVE MEMBERSHIP DATA                      | FAMILY MEMBERS PAYING HALF DUES 3,5 |                |  |