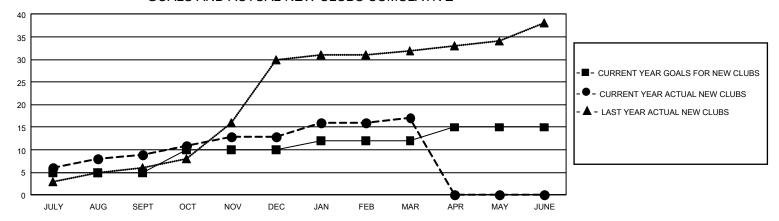

## GMT Constitutional Area 6, Group L

REPORT DOES NOT INCLUDE CLUBS IN UNDISTRICTED AREAS.

| Clubs                 |               |           |               | Members               |                         |                         |                                                    |
|-----------------------|---------------|-----------|---------------|-----------------------|-------------------------|-------------------------|----------------------------------------------------|
| RESULTS FOR 2021-2022 |               |           |               | RESULTS FOR 2021-2022 |                         |                         |                                                    |
| QUARTER               | NEW CLUB GOAL | NEW CLUBS | DROPPED CLUBS | QUARTER MEM           | IBER GROWTH NET<br>GOAL | MEMBER GROWTH<br>ACTUAL | DROPPED MEMBERS<br>ACTUAL (including<br>transfers) |
| JULY/AUG/SEPT         | 15            | 9         | 4             | JULY/AUG/SEPT         | 315                     | 905                     | 181                                                |
| OCT/NOV/DEC           | 15            | 4         | 2             | OCT/NOV/DEC           | 260                     | 318                     | 1,750                                              |
| JAN/FEB/MAR           | 6             | 4         | 0             | JAN/FEB/MAR           | 215                     | 405                     | 61                                                 |
| APR/MAY/JUNE          | 9             | 0         | 0             | APR/MAY/JUNE          | 160                     | 0                       | 0                                                  |

## GOALS AND ACTUAL NEW CLUBS CUMULATIVE